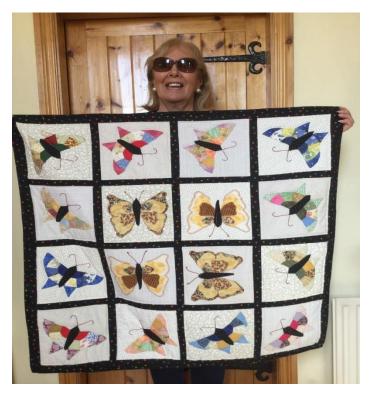

Many thanks to our Age Friendly Programme Manager in Kerry for sending us the picture below of a beautiful butterfly themed patchwork quilt created by the **Chair of Kerry Older People's Council, Maura Fitzgerald** with a lovely caption 'When cocooning is over this is how we will emerge. Beautiful Butterflies as I imagine them '. Well done Maura, this is fabulous. Where can we place our orders?  $\bigcirc$ 