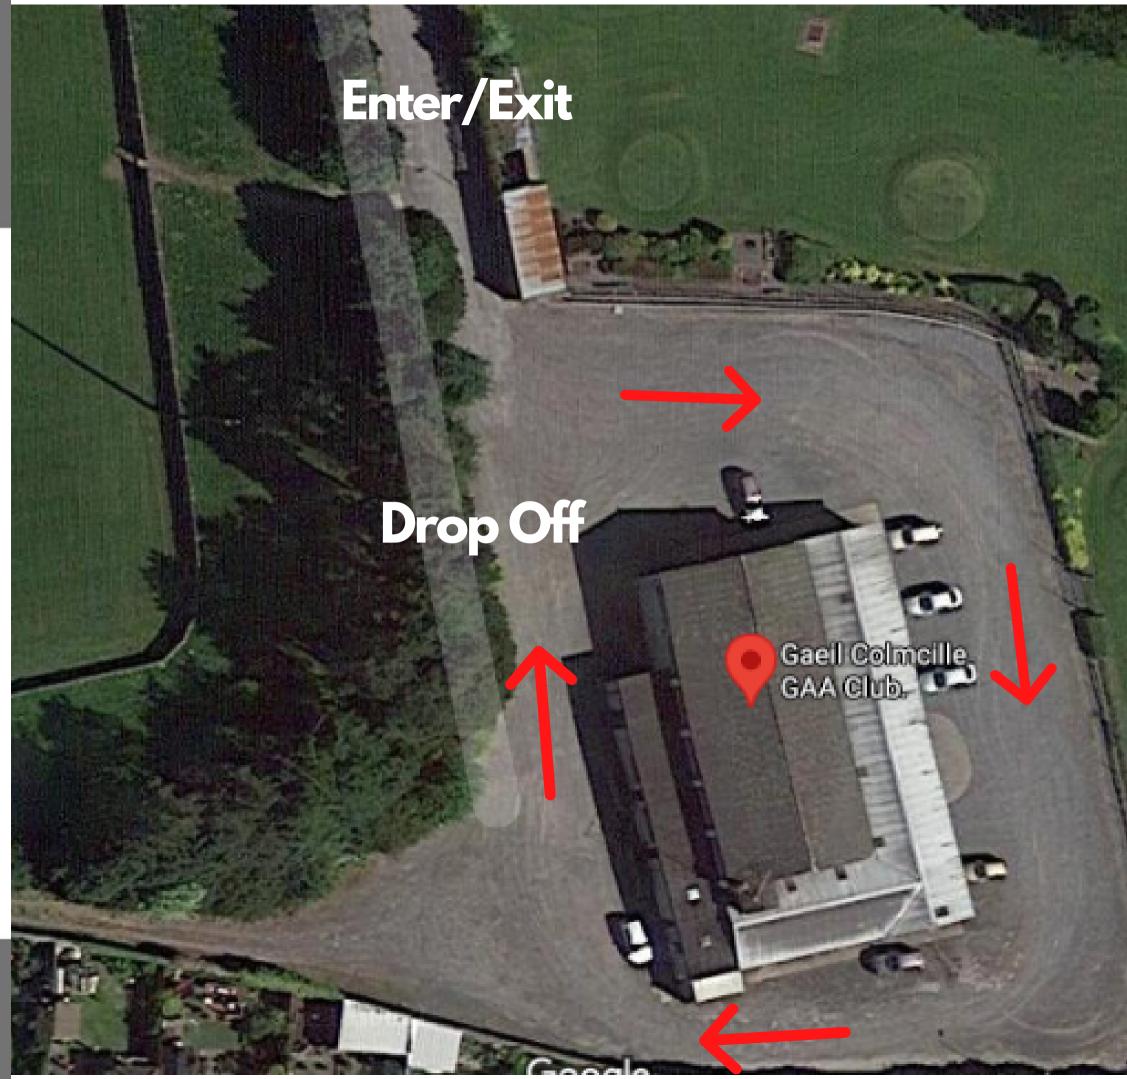

# MEATH GAA CÚL CAMPS Morning Drop Off Guide

1

#### **DRIVE THROUGH DROP OFF**

This year due to Covid 19, Registration & Morning drop off will work on a drive through system.

\*\*Children will not be accepted before 9.30am

2

#### JOIN THE QUEUE & FOLLOW THE SYSTEM

Please stay in your car in the que until you reach the top where you will be greeted by our camp / covid supervisors

3

### CHECK IN / HEALTH SCREEN Online health screen MUST be completed and screenshot for

Online health screen **MUST** be completed and screenshot for each child to show to the covid supervisor when you reach the top of the queue. \*\*\* Kids will **NOT** be accepted without this!

#### **KIDS ENTER CAMP**

Once the previous step has been completed the camp participants will be directed to what group they are assigned to

\*\* Camp admission will start from 9.30am and not before. A child / children must be admitted to the camp by a parent / guardian \*\*\* Online health screen guestionnaire must be completed for each child each day of camp.