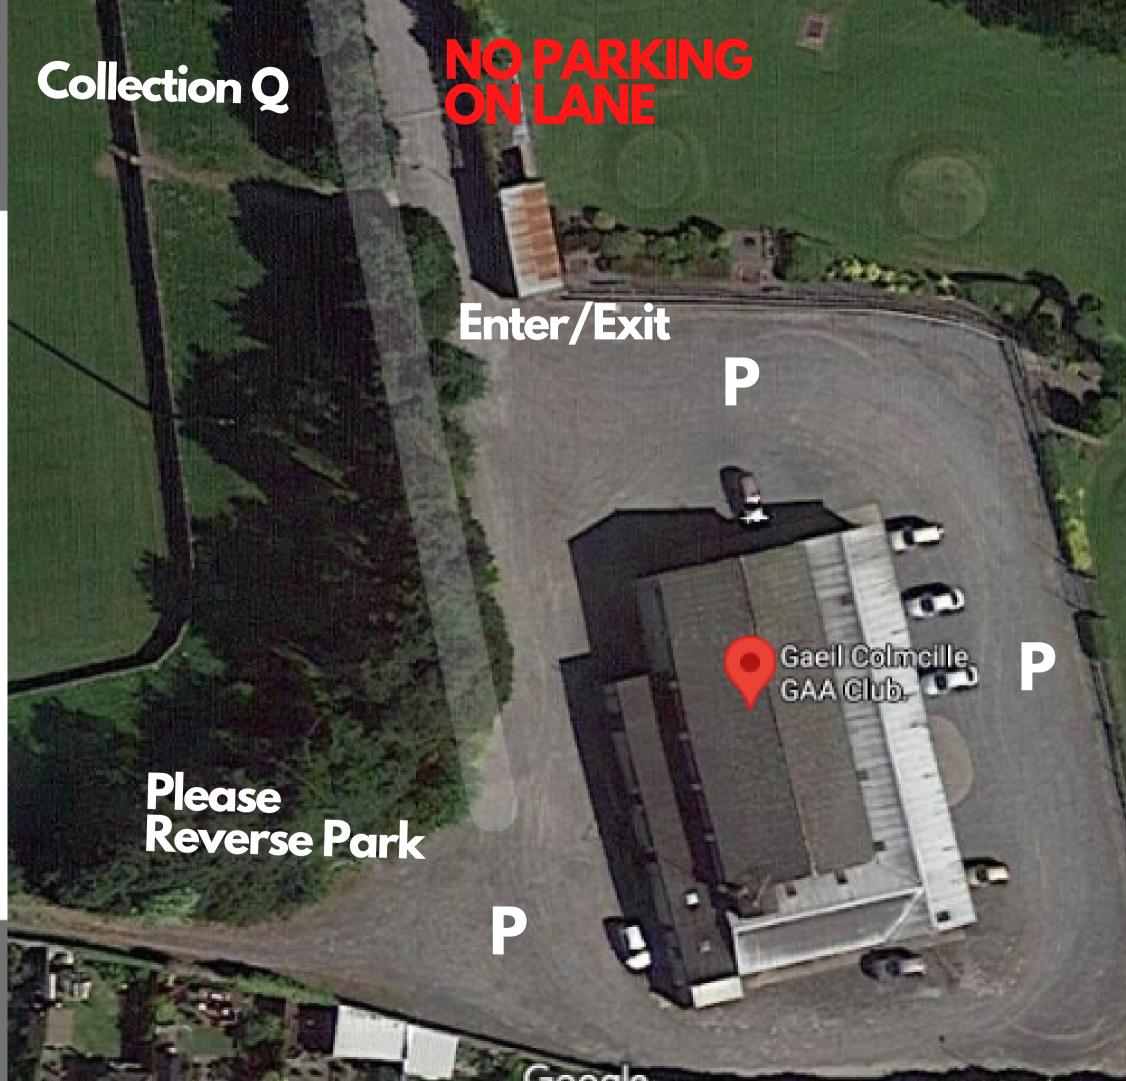

## MEATH GAA CÚL CAMPS Afternoon Collection Guide

1

#### **QUEUE TO COLLECT**

This year due to Covid 19, afternoon collection will work on a queuing system

2

#### PARK UP & JOIN THE QUEUE TO COLLECT

Please follow instructions from the camp / covid supervisor where to join the queue

3

#### **PLEASE SOCIAL DISTANCE**

Please follow HSE social distancing guidelines when waiting in the queue.

4

#### KIDS WILL COME TO MEET YOU

Once you reach the top of the que your kids will be allowed to leave the camp and join you.